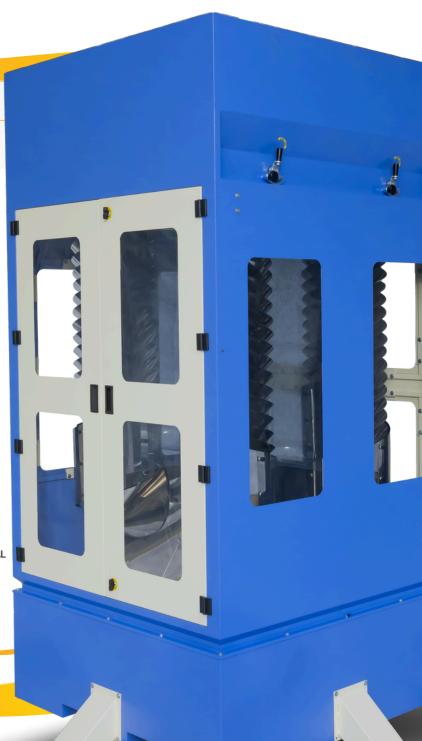

## See through acrylic.

Acrylic sheets are added at all four sides of the machine for visibility

CDIDAL DOV 4