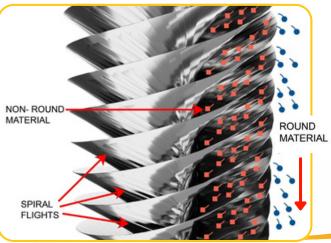

# SPIRAL BOX GRADER SS

The SPIRAL BOX cleaner is designed to separate regular-shaped seeds from irregular-shaped seeds. The cleaner copes well with the separation of intercropped seed materials, for example, peas from cereal seeds, or vetch from cereal seeds.

#### **Feed Controller.**

Conical shaped feed controller is added to control the feed rate of the input material and to ensure even flow of the material

#### Removable end shutters.

Removable end shutters are added to avoid spillage of the material at the end and to control speed of the material at the end

## Spillage protector.

Conical shaped chute is added at the top of the spiral to avoid spillage of the input material

## See through acrylic.

Acrylic sheets are added at all four sides of the machine for visibility

CDIDAL DOV 4