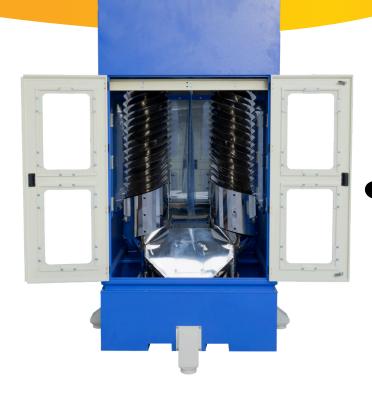

## See through acrylic.

Acrylic sheets are added at all four sides of the machine for visibility

CDIDAL DOV 4